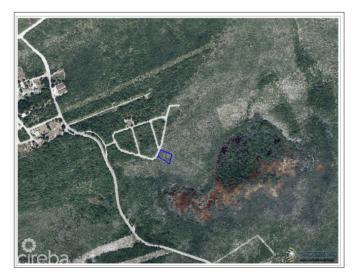

## PROPERTY DESCRIPTION

Your Gateway to Paradise at Turtle Estates Welcome to Turtle Estates, where your dream of owning a serene island retreat comes to life. Situated on the tranquil Northwest Coast of Little Cayman, this well-sized 0.30-acre lot offers a rare opportunity to create your perfect home or duplex in one of the most sought-after locations in the Caribbean. A Prime Location for Island Living This property is ideally located just minutes from the world-renowned dive spots of Bloody Bay. Whether you're an experienced diver or a beginner, you'll find endless opportunities to explore the vibrant underwater world right at your doorstep. Additionally, Turtle Estates is within walking distance of the quaint Blossom Village, where you can enjoy the charm and convenience of local shops, eateries, and the welcoming community atmosphere. Build Your Dream Home or Duplex Imagine designing your own piece of paradise on this generous 0.30-acre lot. Whether you envision a cozy island home or a spacious duplex, Turtle Estates provides the perfect canvas. The property's location in a charming and ever-developing neighborhood ensures that your investment is not just in land, but in a vibrant, growing community where tranquility and nature are at the forefront. A Neighborhood with Endless Charm Turtle Estates is more than just a place to live—it's a lifestyle. The serene environment of Little Cayman, combined with the friendly, close-knit community, makes this area one of the most desirable locations in the Caribbean. Whether you're looking for a peaceful retreat or an active island lifestyle, Turtle Estates offers the best of both worlds. Secure Your Slice of Island Paradise Opportunities like this don't come around often. With its prime location and endless potential, this lot in Turtle Estates is the perfect place to build your dream home or duplex. Don't wait to make your island-living dreams come true. Call today to secure your piece of paradise at Turtle Estates, Little... View More

### PROPERTY FEATURES

Views Garden View

Block 80A Parcel 194

Zoning Low Density residential