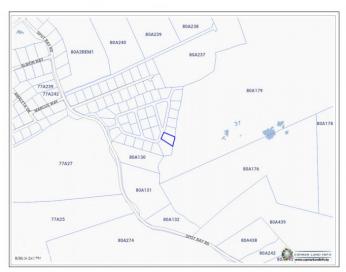

### PROPERTY FEATURES

Views Garden View

Block 80A Parcel 194

Zoning Low Density residential