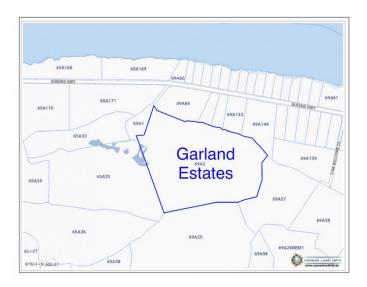

## **GARLAND ESTATES - LOT 6**

Rum Point, Cayman Islands

#### PROPERTY FEATURES

Views Garden View

Block 69A Parcel 2H6

Zoning Agriculture/Residential

Road Frontage 164
Soil Rock