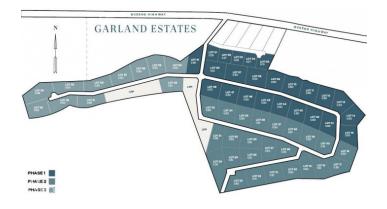

## **GARLAND ESTATES - LOT 6**

Rum Point, Cayman Islands

### PROPERTY DESCRIPTION

Welcome to Garland Estates Lot 6, a fantastic new subdivision located on the serene North East Coast of the Island, along Queens Highway. This location is one of the most pristine and tranquil parts of the Cayman Islands, offering the perfect backdrop for your investment property, a luxurious getaway home, or the chance to design and build your dream residence. A Hidden Gem on the East Coast Garland Estates is not just about location—it's about lifestyle. Situated near some of the island's most sought-after tourist attractions, such as the Crystal Caves and the Queen Elizabeth II Botanic Park, this area is a haven for nature lovers. Just a short drive away, you'll find Rum Point and Kaibo, offering quick and easy access to Stingray City, Starfish Point, and an array other water activity. Oversized Lots with Endless Possibilities The oversized lots at Garland Estates are truly a rare find. Whether you're looking to make a smart investment or seeking the ideal plot to build your dream home, these lots offer ample space and flexibility to accommodate your vision. For first-time buyers eager to jump on the property ladder, this is an unbeatable opportunity. A Sanctuary Close to Adventure Waking up every morning to the incredible sunrises and the tranquility of the North East Coast. Garland Estates provides the perfect balance of seclusion and accessibility. Whether you want to explore the island's natural wonders or simply relax in your own private sanctuary, this location delivers the best of both worlds. Secure Your Future at Garland Estates Lot 6 Don't miss out on the opportunity to own a piece of paradise. Garland Estates offers convenience, and potential. Perfectly suited for investors, new homeowners, or those looking to create a bespoke living experience, this subdivision is your gateway to an unparalleled island lifestyle. Contact us today to find out more about Garland Estates and how you can secure your own slice of paradise. How do you... View More

#### PROPERTY FEATURES

Views Garden View

Block 69A Parcel 2H6

Zoning Agriculture/Residential

Road Frontage 164
Soil Rock