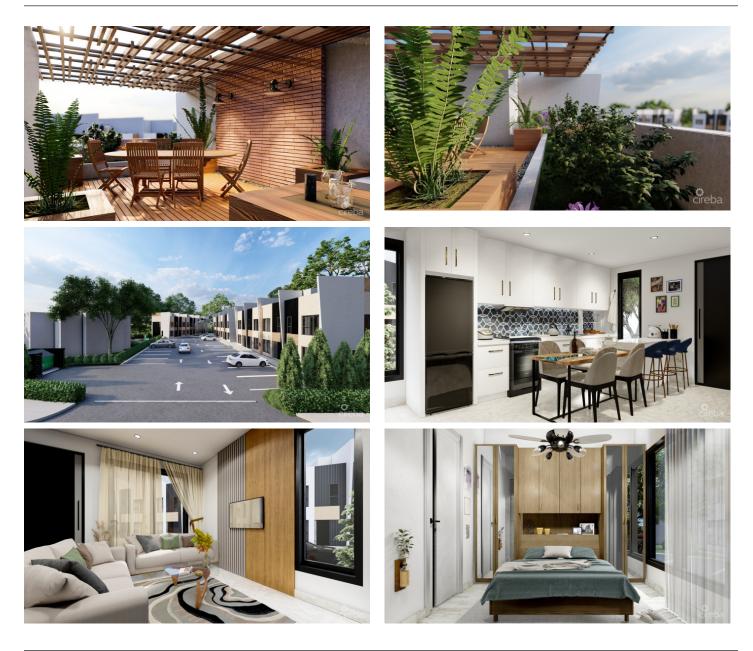

## PROPERTY DESCRIPTION

Welcome to SAJE West Bay Building on the success of ARZA West Bay, SAJE West Bay brings another exceptional addition to the community. This boutique development offers beautifully finished 2-bedroom, 2.5-bathroom townhomes, thoughtfully designed across three levels. Each residence boasts a 400 sq. ft. private rooftop terrace, creating a perfect retreat for relaxation. This serene oasis features a mini garden, shaded areas, wood-style decking, a decorative design wall, and an optional, perfectly fitting lounge. With only 16 residences. SAIE West Bay offers an intimate community atmosphere. The interiors exude timeless elegance. with 9-foot ceilings and a seamless flow between rooms. Expansive 6x6 ft hurricane-impact-rated windows bathe each home in natural light, enhancing the spacious feel. The open-plan kitchen, featuring near floor-to-ceiling windows, showcases modern finishes, custom soft-close cabinetry, stainless steel appliances, guartz countertops, and porcelain tiles. The adjoining living area is an ideal space for entertaining. For added convenience, consider the beauiful, all-inclusive furniture package. Residents will enjoy a 35-foot swimming pool, a kids' play area, and ample parking, all set within beautifully landscaped common grounds. Located just a three-minute drive from the Seven Mile Beach bypass, SAJE West Bay offers easy access to Grand Cayman's finest amenities and stunning beaches, without the hassle of traffic. Breaking ground this year, SAJE West Bay is poised to be an exceptional investment or a beautiful place to call home. Reach out now for further information!