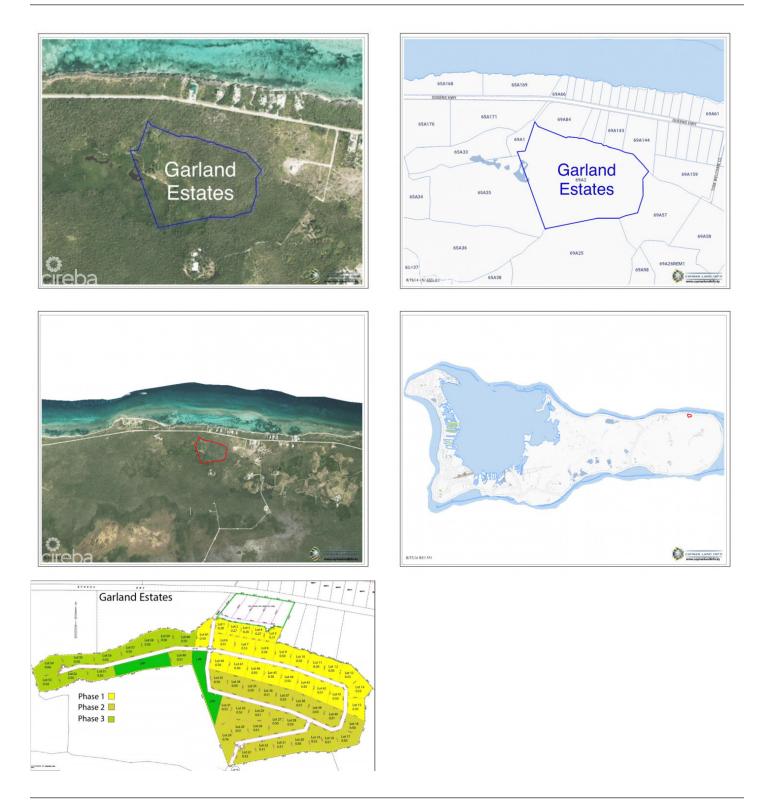

# GARLAND ESTATES - LOT 4

Rum Point, Cayman Islands

### PROPERTY DESCRIPTION

Welcome to Garland Estates Lot 4, a fantastic new subdivision located on the serene North East Coast of the Island, along Queens Highway. This location is one of the most pristine and tranquil parts of the Cayman Islands, offering the perfect backdrop for your investment property, a luxurious getaway home, or the chance to design and build your dream residence. A Hidden Gem on the East Coast Garland Estates Lot 4 is not just about location—it's about lifestyle. Situated near some of the island's most soughtafter tourist attractions, such as the Crystal Caves and the Queen Elizabeth II Botanic Park, this area is a haven for nature lovers. Just a short drive away, you'll find Rum Point and Kaibo, offering quick and easy access to Stingray City, Starfish Point, and an array other water activity. Oversized Lots with Endless Possibilities The oversized lots at Garland Estates are truly a rare find. Whether you're looking to make a smart investment or seeking the ideal plot to build your dream home, these lots offer ample space and flexibility to accommodate your vision. For first-time buyers eager to jump on the property ladder, this is an unbeatable opportunity. A Sanctuary Close to Adventure Waking up every morning to the incredible sunrises and the tranquility of the North East Coast. Garland Estates provides the perfect balance of seclusion and accessibility. Whether you want to explore the island's natural wonders or simply relax in your own private sanctuary, this location delivers the best of both worlds. Secure Your Future at Garland Estates Lot 4 Don't miss out on the opportunity to own a piece of paradise. Garland Estates offers convenience, and potential. Perfectly suited for investors, new homeowners, or those looking to create a bespoke living experience, this subdivision is your gateway to an unparalleled island lifestyle. Contact us today to find out more about Garland Estates and how you can secure your own slice of paradise. How d... View More