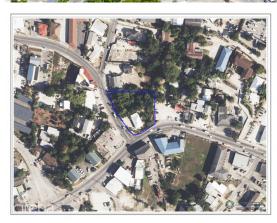

## MARY STREET 0.4 ACRE, GEORGE TOWN LOT

George Town, Cayman Islands

### PROPERTY DETAILS

Price: US\$1,710,000MLS#: 418000Type: LandListing Type: CommercialStatus: Pending/ConditionalWidth: 166Depth: 173Built: 0Acres: 0.4

### PROPERTY FEATURES

Views Inland
Block 14CF
Parcel 104

Zoning Commercial

**IMAGES** 