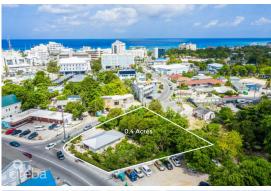

## MARY STREET 0.4 ACRE, GEORGE TOWN LOT

George Town, Cayman Islands

### PROPERTY DETAILS

Price: US\$1,710,000MLS#: 418000Type: LandListing Type: CommercialStatus: Pending/ConditionalWidth: 166Depth: 173Built: 0Acres: 0.4

## PROPERTY DESCRIPTION

Discover the exceptional versatility of this property on renowned Mary Street in George Town. Ideal for a charming home or a bustling business, it offers endless possibilities in a prime location. Situated near restaurants, shops, and a stone's throw away from the cruise port, this property is in a high-traffic area, ensuring maximum exposure. Don't miss your chance to own a piece of prime real estate on Mary Street.

### PROPERTY FEATURES

Views Inland
Block 14CF
Parcel 104

Zoning Commercial

**IMAGES** 