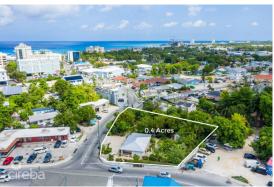

## MARY STREET 0.4 ACRE, GEORGE TOWN LOT

George Town, Cayman Islands

### PROPERTY DETAILS

Price: US\$1,710,000MLS#: 418000Type: LandListing Type: CommercialStatus: Pending/ConditionalWidth: 166Depth: 173Built: 0Acres: 0.4

## PROPERTY DESCRIPTION

Discover the exceptional versatility of this property on renowned Mary Street in George Town. Ideal for a charming home or a bustling business, it offers endless possibilities in a prime location. Situated near restaurants, shops, and a stone's throw away from the cruise port, this property is in a high-traffic area, ensuring maximum exposure. Don't miss your chance to own a piece of prime real estate on Mary Street.

### PROPERTY FEATURES

Views Inland
Block 14CF
Parcel 104

Zoning Commercial

**IMAGES** 