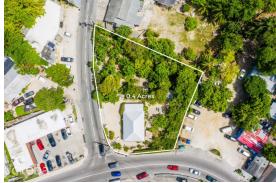

## MARY STREET 0.4 ACRE, GEORGE TOWN LOT

George Town, Cayman Islands

### PROPERTY DETAILS

Price: US\$1,710,000MLS#: 418000Type: LandListing Type: CommercialStatus: Pending/ConditionalWidth: 166Depth: 173Built: 0Acres: 0.4

## PROPERTY DESCRIPTION

Discover the exceptional versatility of this property on renowned Mary Street in George Town. Ideal for a charming home or a bustling business, it offers endless possibilities in a prime location. Situated near restaurants, shops, and a stone's throw away from the cruise port, this property is in a high-traffic area, ensuring maximum exposure. Don't miss your chance to own a piece of prime real estate on Mary Street.

### PROPERTY FEATURES

Views Inland
Block 14CF
Parcel 104

Zoning Commercial

**IMAGES** 