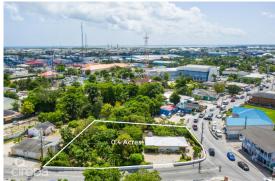

## MARY STREET 0.4 ACRE, GEORGE TOWN LOT

George Town, Cayman Islands

### PROPERTY DETAILS

Price: US\$1,710,000MLS#: 418000Type: LandListing Type: CommercialStatus: Pending/ConditionalWidth: 166Depth: 173Built: 0Acres: 0.4

## PROPERTY DESCRIPTION

Discover the exceptional versatility of this property on renowned Mary Street in George Town. Ideal for a charming home or a bustling business, it offers endless possibilities in a prime location. Situated near restaurants, shops, and a stone's throw away from the cruise port, this property is in a high-traffic area, ensuring maximum exposure. Don't miss your chance to own a piece of prime real estate on Mary Street.

### PROPERTY FEATURES

Views Inland
Block 14CF
Parcel 104

Zoning Commercial

**IMAGES** 