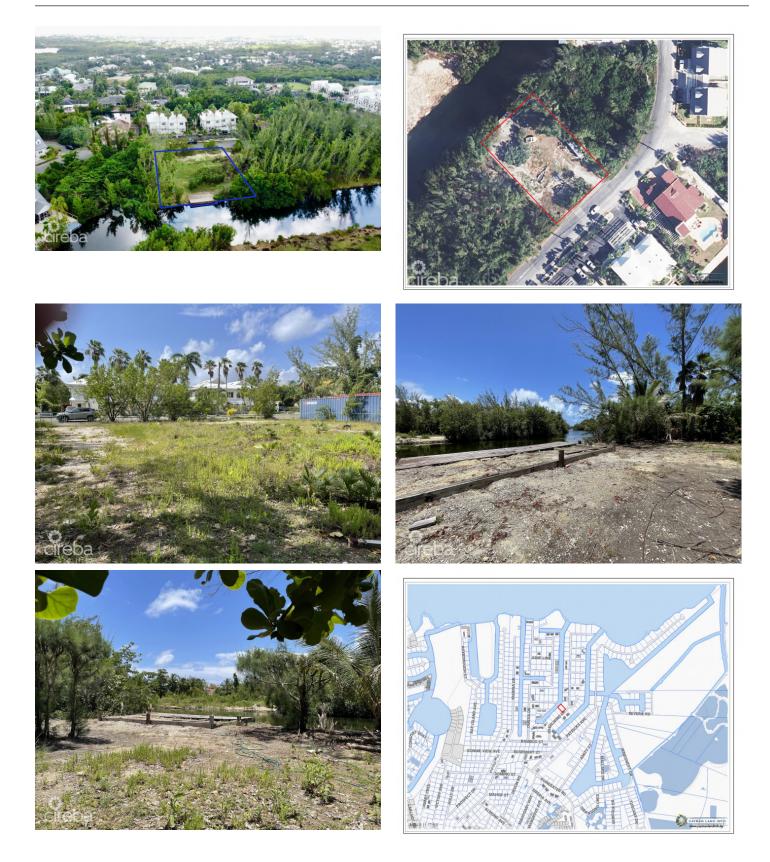

# .36 ACRES CANAL FRONT DEVELOPMENT SITE

Spotts, Cayman Islands

## PROPERTY DETAILS

Price: CI\$430,000 Listing Type: Low Density Residential Depth: 156

MLS#: 417972 Status: Pending/Conditional Built: 0

Type: Land Width: 100 Acres: 0.359

## PROPERTY DESCRIPTION

Whirlwind Drive is a peaceful and walkable canal community in Omega Bay. This is a large site without covenants and above the density restricted zone further down Whirlwind Dr. past Ribbon Close. Ideal for a private canal home or a multifamily development. Site is filled and fenced, there is a cantilever dock with Water Authority connection. The sale includes a high top aluminum four door reefer unit 53 feet long used for storage. Agent owned.

## PROPERTY FEATURES

| Views         | Canal Front             |
|---------------|-------------------------|
| Block         | 24E                     |
| Parcel        | 311                     |
| Zoning        | Low Density residential |
| Sea Frontage  | 100                     |
| Road Frontage | 100                     |
| Soil          | Marl                    |
|               |                         |