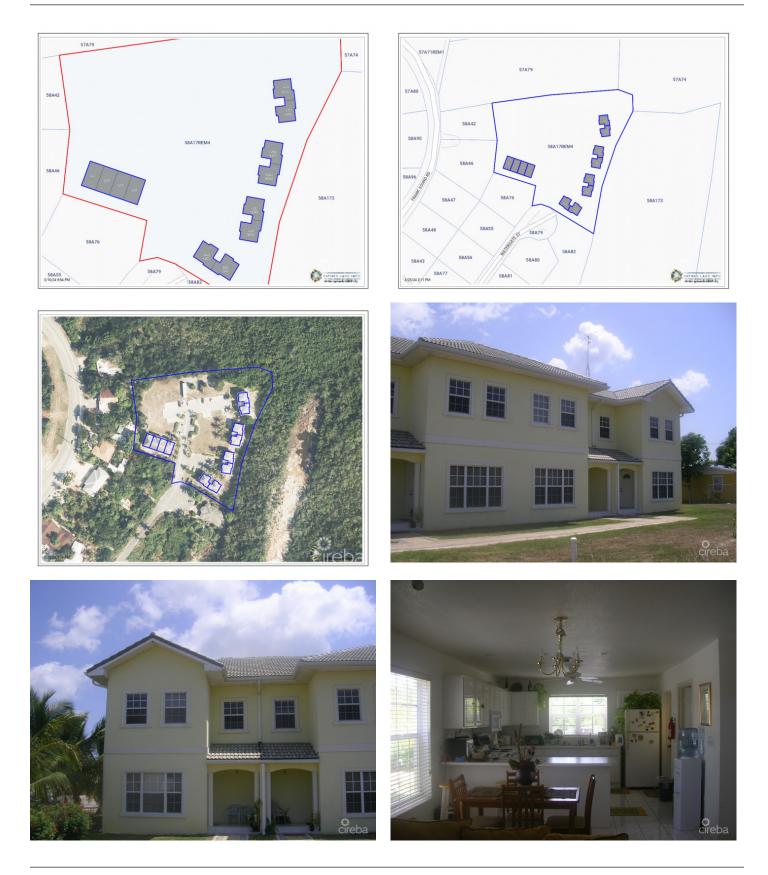

## **PROPERTY DESCRIPTION**

Small, friendly complex in popular Frank Sound. Beautiful country setting in up and coming area and close to Health City, new school and resort areas of North Side. Currently rented long-term so good as an income producing property but could be great for the first time home buyer. Well priced but needs a little TLC.

## **PROPERTY FEATURES**

| Views      | Garden View |  |
|------------|-------------|--|
| Den        | No          |  |
| Block      | 58A         |  |
| Parcel     | 17REM4H2    |  |
| Foundation | Slab        |  |
| Den        | No          |  |
| Furnished  | Partially   |  |
|            |             |  |