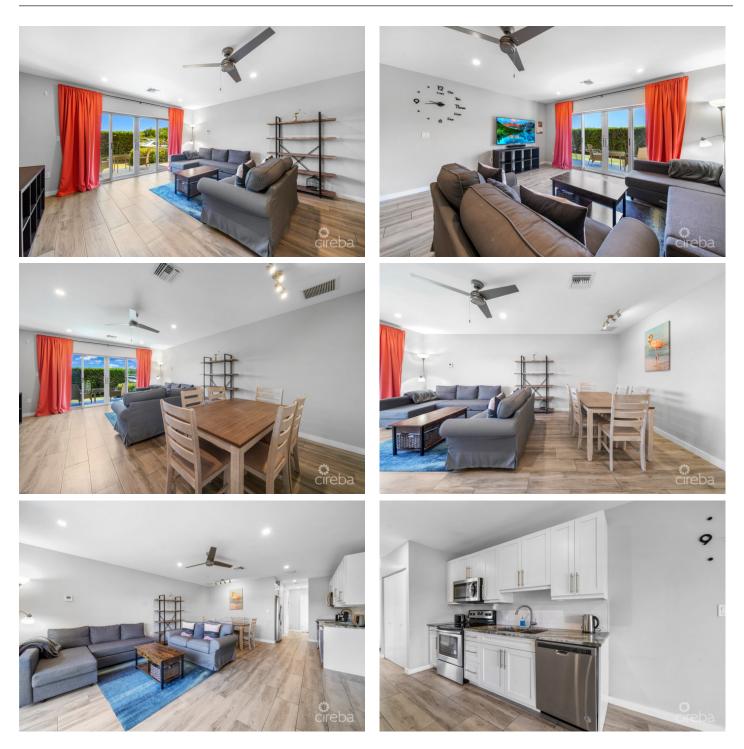

### **PROPERTY DESCRIPTION**

Downtown Reach is a recently built development with gated access, assigned parking for each unit, a swimming pool, and a fitness gym. This one bedroom condo is ground level with the main living space, kitchen, and dining leading out to a semi-private patio and garden area. A large sliding door allows for ample natural light to pour in. A single bedroom with ensuite and a half bath off the main entry complete the condo. Easy drive to town and SMB and also great access to Grand Harbour and Harbour Walk facilities.