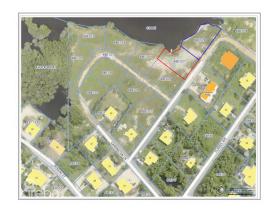

## PROPERTY DETAILS

Price: CI\$140,000 MLS#: 415368 Type: Land
Listing Type: Low Density Residential Status: Back On The Market Width: 145
Depth: 86 Built: 0 Acres: 0.24

## PROPERTY FEATURES

Views Lake View Block 48E Parcel 128

Zoning Low Density residential

Sea Frontage145Road Frontage145SoilMarl