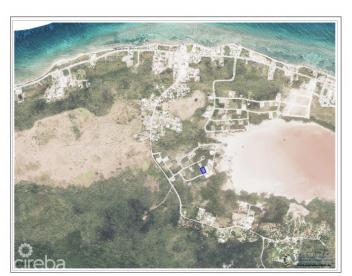

# OFF HUTLAND DRIVE, NORTHSIDE HOUSE LOT .23 ACRE

North Side, Cayman Islands

## PROPERTY DESCRIPTION

A cost effectrive, rectangular piece of land to build on, within the idyllic neighbourhood of Hutland Drive in Northside. Don't miss this opportunity,