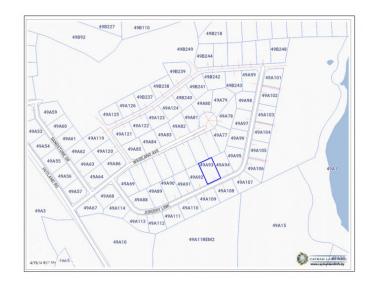

# OFF HUTLAND DRIVE, NORTHSIDE HOUSE LOT .23 ACRE

North Side, Cayman Islands

### PROPERTY FEATURES

Views Garden View, Lake View

Block 49A Parcel 93

Zoning Low Density residential

Road Frontage YES Soil Marl