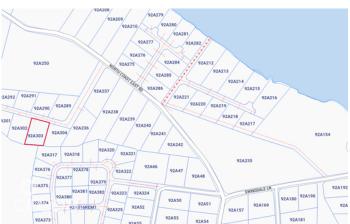

### PROPERTY FEATURES

| Views         | Inland |
|---------------|--------|
| Block         | 92A    |
| Parcel        | 303    |
| Road Frontage | 110    |