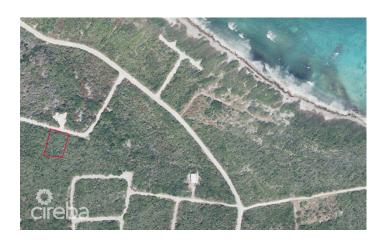

## **LITTLE CAYMAN LOT 0.38 EAST END**

Little Cayman East, Cayman Islands

## PROPERTY DESCRIPTION

The property is Located in the Northeastern section of Little Cayman. Looking for Paradise? This is it!! where you can Enjoy the tranquil Island Life!! minutes to the Best Beach on Little Cayman, at Point of Sand. The perfect spot to build your vacation or retirement home, or Land Bank for the future, approx. 0.38 acres.

### PROPERTY FEATURES

| Views         | Inland |
|---------------|--------|
| Block         | 92A    |
| Parcel        | 303    |
| Road Frontage | 110    |