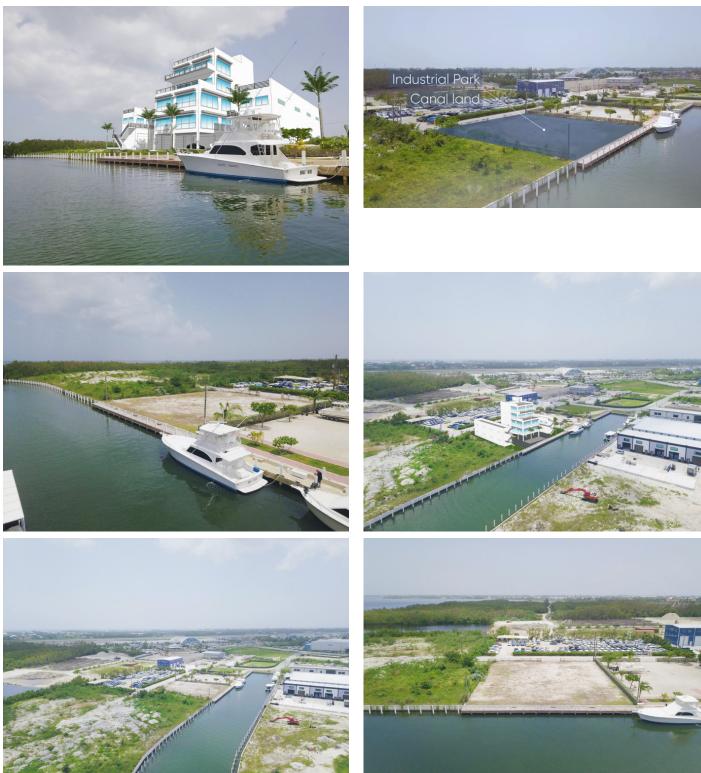

AIRPORT INDUSTRIAL PARK CANAL

George Town, Cayman Islands

#### PROPERTY DESCRIPTION

This commercial property is located on a canal and is one-of-a-kind as it comes with a 160' dock. This property is situated in Cayman's only canal-front commercial subdivision and is incredibly versatile, making it an excellent investment opportunity. It can be developed into a clubhouse with a dock and boat access, car storage for second homeowners, personal or public warehousing, or even the ultimate man cave location! The current owner has approved planning permission for a mixed-use development with a center tower and two side buildings. The two side buildings will have eight garages each, totaling 16 garages, with the four end garages having private bathrooms. The property is ready to go, and the owner already has a red card in hand. This property is ideal for boat captains, pilots, and service staff. You can drive for two minutes to reach your dock and arrive at your estate home by sea. Your captains can return to their private studios to await your next adventure. The property offers breathtaking views and easy access to the Nor Sound, making it an incredibly unique offering. If you are interested in exploring the possibilities this property has to offer, please feel free to call us.