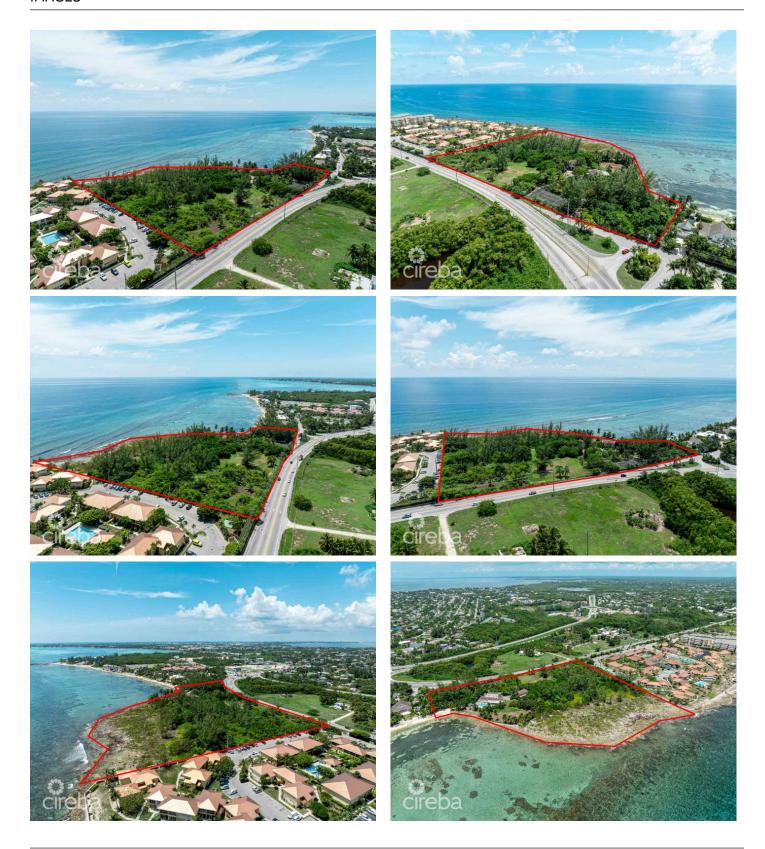

# PRIME OCEANFRONT DEVELOPMENT OPPORTUNITY - SUNSET BAY

Spotts, Cayman Islands

#### PROPERTY DETAILS

Price: US\$19,000,000 MLS#: 417475 Type: Land
Listing Type: Beach Resort Residential Status: Pending/Conditional Width: 708
Depth: 641 Built: 0 Acres: 8.3

### PROPERTY DESCRIPTION

Presenting an Extraordinary Oceanfront Development Opportunity! This remarkable land parcel spans an expansive 8.3 acres, boasting an impressive 1,000 linear feet of ocean frontage to the south, offering breathtaking views and vast potential for development. With 740 linear feet of road frontage onto both Prospect Point Road and Shamrock Road, accessibility is seamless, ensuring convenience for future residents and visitors alike. Zoned as Beach Resort/Residential, this property serves as a blank canvas for discerning developers. Whether envisioned as a luxurious retirement community, an exclusive resort destination, luxury apartments or a tranquil coastal retreat, this property provides an ideal foundation for a remarkable development. Equipped with a comprehensive conceptual design package and drawings for a retirement village, developers will have a valuable head start in meeting the growing demand for upscale retirement living (view concept package in the link above). Nestled amidst natural reefs, this parcel offers serene bay views to the west, creating a picturesque backdrop for relaxation and recreation. Residents can indulge in leisurely strolls along the sandy beach area near the western boundary, immersing themselves in the tranquility of coastal living. With its prime location, detailed conceptual design package, and unparalleled sunset views, this property is poised to capture the attention of investors and developers alike. Don't miss out on this exceptional opportunity—reach out to us today for more information and to unlock the potential of this remarkable investment. www.youtube.com/watch?v=V blBKKYD8c

## PROPERTY FEATURES

Views Beach Front

Block 25B Parcel 664

Zoning Beach Resort/Residential

Sea Frontage 900 Road Frontage 740

CIREBA MLS LDX feed courtesy of THE AGENCY REAL ESTATE \*Disclaimer: The information contained herein has been furnished by the owner(s) and or their nominee and represented by them to be accurate. The listing company, agent and CIREBA MLS disclaims any liability or responsibility for any inaccuracies, errors or omissions in the represented information. The listing details herein are also courtesy of CIREBA (Cayman Islands Real Estate Brokers Association) MLS and/or via LDX (Listing Data Exchange) feed. All the information contained herein is subject to errors, omissions, price changes, prior sale or withdrawal, without notice and is at all times subject to verification by the purchaser(s).