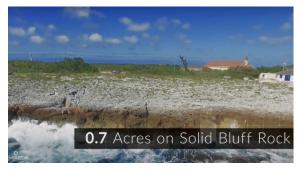

## PROPERTY DETAILS

| Price: US\$495,000                    | MLS#: 417446    | Type: Land |
|---------------------------------------|-----------------|------------|
| Listing Type: Low Density Residential | Status: Current | Width: 120 |
| Depth: 250                            | Built: 0        | Acres: 0.7 |
|                                       |                 |            |

## PROPERTY DESCRIPTION

An elevated parcel (30 +/- above sea level) located just beyond Health City Hosptial. Solid bluff rock with views as good as anywhere on island. Build your dream home next to Bella Vista.