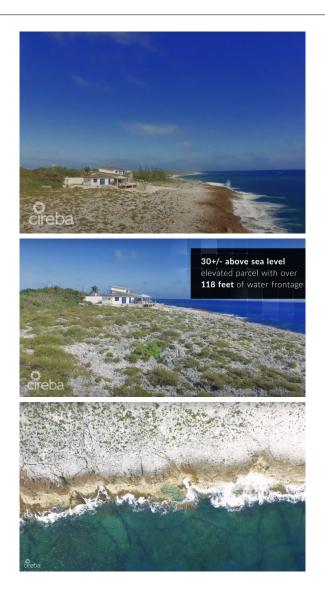

## PROPERTY DESCRIPTION

An elevated parcel (30 +/- above sea level) located just beyond Health City Hosptial. Solid bluff rock with views as good as anywhere on island. Build your dream home next to Bella Vista.

## **PROPERTY FEATURES**

| Views         | Ocean Front             |  |
|---------------|-------------------------|--|
| Block         | 68A                     |  |
| Parcel        | 42                      |  |
| Zoning        | Low Density residential |  |
| Sea Frontage  | 127                     |  |
| Road Frontage | 120                     |  |
| Soil          | Rock                    |  |
| IMAGES        |                         |  |