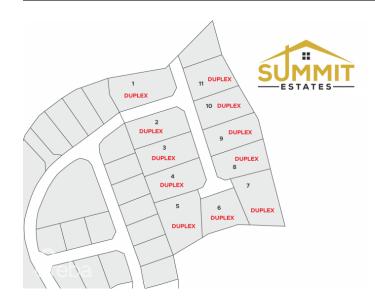

# **SUMMIT ESTATES - DEVELOPMENT LAND - LOT #5**

East End, Cayman Islands

## PROPERTY DESCRIPTION

Take advantage of this opportunity to invest in this tranquil subdivision in the heart of East End. Large duplex lots available with covenants to protect your investment. Purchase adjoining lots to build apartments. Only 11 lots available, scheduled for completion in 2023.

### **IMAGES**