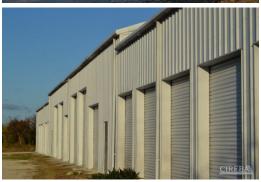

### PROPERTY DESCRIPTION

Steel frame Warehouse. 13,200 Sq Ft on 1.948 Acres plus 5.11 acres of a 13 lot Sub-division with plans. Great location near Salt Rock dock, West End of Little Cayman. 17-23 Feet of elevation. Utilities available. Superb opportunity. The 13,200 sq. ft. is broken down into 10 bays: 3 @ 20'-0 X 60'-0, 4 @ 25'-0 X 60'-0; and 3 @ 20'-0 X 60'-0. The building is 60'-0 wide, so each of the bays can be broken down into 2 bays – in example, a 20'-0 X 60'-0 can be broken down into 2 bays, each 20'-0 X 30'-0 and each with their own bathroom. There is plumbing in for 20 bathrooms. Conceivably the building (if Planning allows) could be set up as individual housing units

### PROPERTY FEATURES

Views Water View

Block 77A

Parcel 179REM2, 254H1-H14

Foundation Slab Furnished No

**IMAGES** 