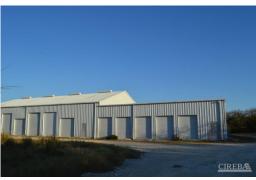

### PROPERTY DESCRIPTION

Steel frame Warehouse. 13,200 Sq Ft on 1.948 Acres plus 5.11 acres of a 13 lot Sub-division with plans. Great location near Salt Rock dock, West End of Little Cayman. 17-23 Feet of elevation. Utilities available. Superb opportunity. The 13,200 sq. ft. is broken down into 10 bays: 3 @ 20'-0 X 60'-0, 4 @ 25'-0 X 60'-0; and 3 @ 20'-0 X 60'-0. The building is 60'-0 wide, so each of the bays can be broken down into 2 bays – in example, a 20'-0 X 60'-0 can be broken down into 2 bays, each 20'-0 X 30'-0 and each with their own bathroom. There is plumbing in for 20 bathrooms. Conceivably the building (if Planning allows) could be set up as individual housing units

### PROPERTY FEATURES

Views Water View

Block 77A

Parcel 179REM2, 254H1-H14

Foundation Slab Furnished No

**IMAGES** 