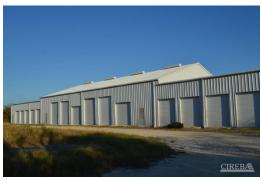

### PROPERTY DESCRIPTION

Steel frame Warehouse. 13,200 Sq Ft on 1.948 Acres plus 5.11 acres of a 13 lot Sub-division with plans. Great location near Salt Rock dock, West End of Little Cayman. 17-23 Feet of elevation. Utilities available. Superb opportunity. The 13,200 sq. ft. is broken down into 10 bays: 3 @ 20'-0 X 60'-0, 4 @ 25'-0 X 60'-0; and 3 @ 20'-0 X 60'-0. The building is 60'-0 wide, so each of the bays can be broken down into 2 bays – in example, a 20'-0 X 60'-0 can be broken down into 2 bays, each 20'-0 X 30'-0 and each with their own bathroom. There is plumbing in for 20 bathrooms. Conceivably the building (if Planning allows) could be set up as individual housing units

### PROPERTY FEATURES

Views Water View

Block 77A

Parcel 179REM2, 254H1-H14

Foundation Slab Furnished No

**IMAGES** 