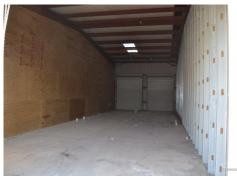

### PROPERTY DESCRIPTION

Steel frame Warehouse. 13,200 Sq Ft on 1.948 Acres plus 5.11 acres of a 13 lot Sub-division with plans. Great location near Salt Rock dock, West End of Little Cayman. 17-23 Feet of elevation. Utilities available. Superb opportunity. The 13,200 sq. ft. is broken down into 10 bays: 3 @ 20'-0 X 60'-0, 4 @ 25'-0 X 60'-0; and 3 @ 20'-0 X 60'-0. The building is 60'-0 wide, so each of the bays can be broken down into 2 bays – in example, a 20'-0 X 60'-0 can be broken down into 2 bays, each 20'-0 X 30'-0 and each with their own bathroom. There is plumbing in for 20 bathrooms. Conceivably the building (if Planning allows) could be set up as individual housing units