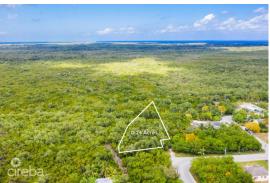

# FRANK SOUND 0.24 ACRES, RESIDENTIAL PARCEL

East End, Cayman Islands

### PROPERTY DESCRIPTION

Own this 0.24 acre residential lot in the quiet community of Frank Sound. A great area for families, close to schools and the Frank Sound dock for all your water adventures. A peaceful spot for your future family home.

### PROPERTY FEATURES

Views Garden View, Inland

Block 54D 77

Zoning Low Density residential

Road Frontage 56
Soil Other

**IMAGES** 