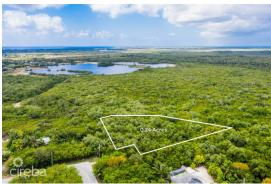

# FRANK SOUND 0.24 ACRES, RESIDENTIAL PARCEL

East End, Cayman Islands

#### PROPERTY DETAILS

Price: CI\$147,000 MLS#: 417354 Type: Land
Listing Type: Low Density Residential Status: Current Width: 87
Depth: 200 Built: 0 Acres: 0.24

### PROPERTY DESCRIPTION

Own this 0.24 acre residential lot in the quiet community of Frank Sound. A great area for families, close to schools and the Frank Sound dock for all your water adventures. A peaceful spot for your future family home.

### PROPERTY FEATURES

Views Garden View, Inland

Block 54D 77

Zoning Low Density residential

Road Frontage 56
Soil Other

**IMAGES** 