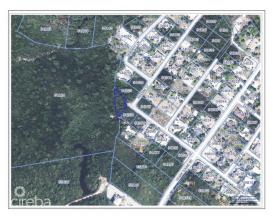

# FRANK SOUND 0.24 ACRES, RESIDENTIAL PARCEL

East End, Cayman Islands

#### PROPERTY DETAILS

Price: CI\$147,000 MLS#: 417354 Type: Land
Listing Type: Low Density Residential Status: Current Width: 87
Depth: 200 Built: 0 Acres: 0.24

### PROPERTY FEATURES

Views Garden View, Inland

Block 54D 77

Zoning Low Density residential

Road Frontage 56
Soil Other

**IMAGES** 