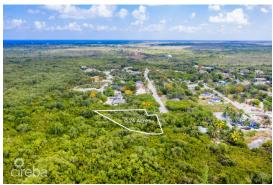

# FRANK SOUND 0.24 ACRES, RESIDENTIAL PARCEL

East End, Cayman Islands

#### PROPERTY DETAILS

Price: CI\$147,000 MLS#: 417354 Type: Land
Listing Type: Low Density Residential Status: Current Width: 87
Depth: 200 Built: 0 Acres: 0.24

### PROPERTY DESCRIPTION

Own this 0.24 acre residential lot in the quiet community of Frank Sound. A great area for families, close to schools and the Frank Sound dock for all your water adventures. A peaceful spot for your future family home.

### PROPERTY FEATURES

Views Garden View, Inland

Block 54D 77

Zoning Low Density residential

Road Frontage 56
Soil Other

**IMAGES** 