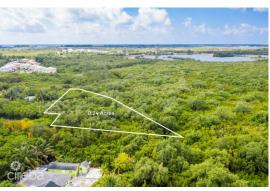

# FRANK SOUND 0.24 ACRES, RESIDENTIAL PARCEL

East End, Cayman Islands

#### PROPERTY DETAILS

Price: CI\$147,000 MLS#: 417354 Type: Land
Listing Type: Low Density Residential Status: Current Width: 87
Depth: 200 Built: 0 Acres: 0.24

### PROPERTY DESCRIPTION

Own this 0.24 acre residential lot in the quiet community of Frank Sound. A great area for families, close to schools and the Frank Sound dock for all your water adventures. A peaceful spot for your future family home.

### PROPERTY FEATURES

Views Garden View, Inland

Block 54D 77

Zoning Low Density residential

Road Frontage 56
Soil Other

**IMAGES** 