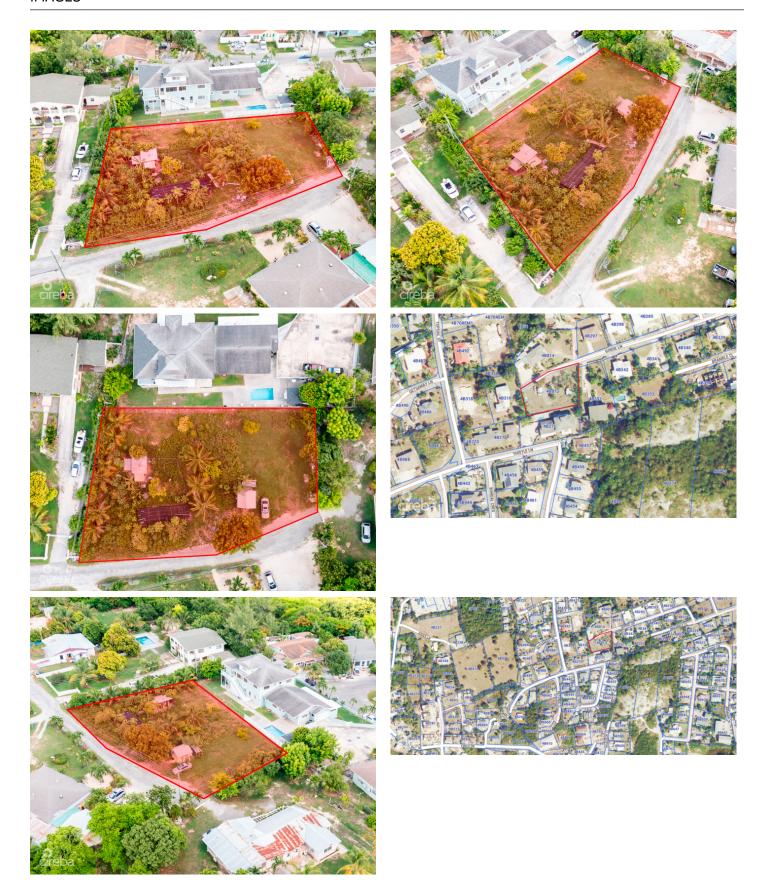

## PROPERTY DETAILS

Price: Cl\$361,000 MLS#: 417304 Type: Land
Listing Type: Low Density Residential Status: Current Width: 189
Depth: 122 Built: 0 Acres: 0.414

# PROPERTY DESCRIPTION

Discover an exceptional real estate opportunity with this 0.41-acre lot located in the heart of West Bay, on Gorse Lane. This prime parcel of land presents a versatile foundation for investors and families alike, ideal for constructing a multifamily apartment complex or crafting your dream family home. Located within a residential community where space is a premium, this property stands as a rare find. Its location offers seamless access to West Bay's full spectrum of amenities, ensuring everything you need is within easy reach. Moreover, its proximity to George Town and the airport makes it perfect for those seeking a quick and convenient commute to major points on the island. This combination of accessibility, community, and limited availability marks the lot as a golden opportunity for a savvy investor or family looking to establish roots in vibrant West Bay. For more details on this property and to explore the potential it holds for your future, get in touch today. Aerial source: www.caymanlandinfo.ky

### PROPERTY FEATURES

Views Garden View

Block 4B Parcel 813

Zoning Low Density residential

Road Frontage 189
Soil Other

CIREBA MLS LDX feed courtesy of BETTER PROPERTIES INT'L \*Disclaimer: The information contained herein has been furnished by the owner(s) and or their nominee and represented by them to be accurate. The listing company, agent and CIREBA MLS disclaims any liability or responsibility for any inaccuracies, errors or omissions in the represented information. The listing details herein are also courtesy of CIREBA (Cayman Islands Real Estate Brokers Association) MLS and/or via LDX (Listing Data Exchange) feed. All the information contained herein is subject to errors, omissions, price changes, prior sale or withdrawal, without notice and is at all times subject to verification by the purchaser(s).