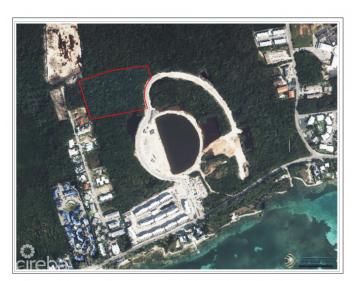

## PROPERTY DESCRIPTION

Rare opportunity development side in an upscale residential area of South Sound. This property is ideal for the development of townhouses, apartments or condominiums. There is also the option to land bank this property which allows for future development and higher yield capital appreciation. Located 5 minutes from George Town with quick access to schools, banks, beaches and the Grand Harbour shopping complex.