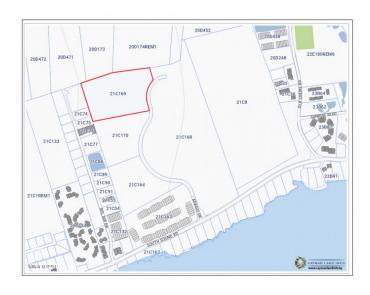

### PROPERTY FEATURES

Views Lake View Block 21C Parcel 169

Zoning Low Density residential

Road Frontage 365 Soil Black