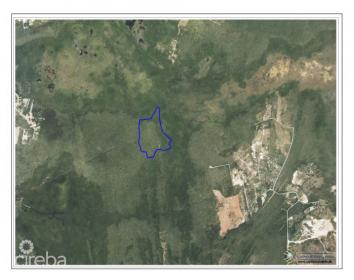

## PROPERTY DESCRIPTION

43 Acres of light industrial land at impeccable value, neighboring Salina's reserve. Close to the projected east/west arterial extension.

## PROPERTY FEATURES

Views Inland
Block 62A
Parcel 3

Zoning Light Industrial

Road Frontage 1,122