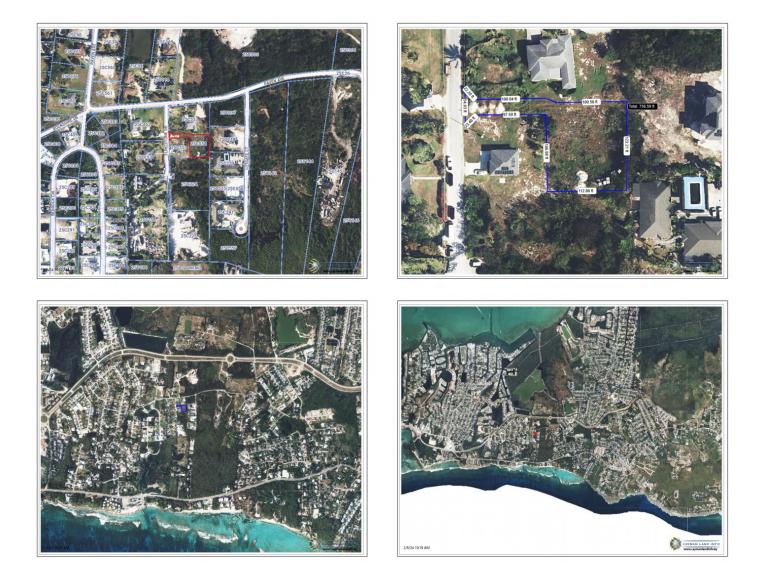

# 0.38 ACRE LOT ON FLINTSTONE DRIVE

Spotts, Cayman Islands

## PROPERTY DETAILS

| Price: -                              | MLS#: 417280 | Type: Land  |
|---------------------------------------|--------------|-------------|
| Listing Type: Low Density Residential | Status: Sold | Width: 120  |
| Depth: 110                            | Built: 0     | Acres: 0.38 |

#### PROPERTY DESCRIPTION

Introducing a rare opportunity to own a distinctive 0.38-acre house lot nestled in the serene beauty of Spotts, Cayman Islands. This exceptional property is set apart from the rest – a private ~100ft driveway leading into the heart of the property. Imagine arriving at your property, greeted by a gracefully landscaped driveway, offering privacy and a sense of exclusivity. The elongated entrance is not merely a practical feature; it's a statement of seclusion and privacy. The 0.38-acre size ensures ample space for your dream home, landscaping, and the addition of personalized amenities such as a luxurious pool oasis, garden, or kids' play area. Beyond its charming appeal, the location in Spotts offers a perfect blend of tranquility and convenience. Embrace the peaceful community ambiance while being in proximity to essential amenities, schools, groceries, restaurants, and the vibrant offerings of the Cayman Islands – approximately a 3-minute drive from the famous Spotts beach! This house lot in Spotts, Cayman Islands, awaits the perfect investor with a discerning taste for privacy, Caymanian charm, and dreams for an extraordinary house site! Don't miss this rare opportunity to own a piece of paradise with a distinctive feature that will make your property truly one-of-a-kind.