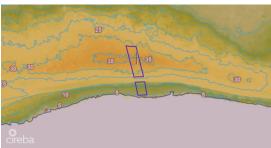

## PROPERTY DETAILS

Price: CI\$440,000 MLS#: 417273 Type: Land Listing Type: Med Density Residential Status: Current Width: 87 Depth: 283 Built: 0 Acres: 0.81

# PROPERTY FEATURES

Views Water Front

Block 68A Parcel 118

Zoning Agriculture/Residential

Sea Frontage112Road Frontage87SoilRock

**IMAGES** 