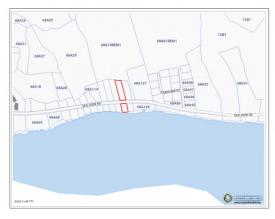

## PROPERTY DETAILS

Price: CI\$440,000 MLS#: 417273 Type: Land Listing Type: Med Density Residential Status: Current Width: 87 Depth: 283 Built: 0 Acres: 0.81

# PROPERTY FEATURES

Views Water Front

Block 68A Parcel 118

Zoning Agriculture/Residential

Sea Frontage112Road Frontage87SoilRock

**IMAGES** 