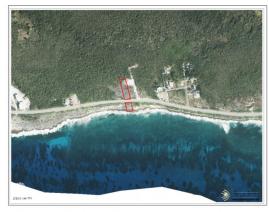

# HIGH ROCK WATERFRONT LOT.

East End, Cayman Islands

# PROPERTY DESCRIPTION

This elevated oceanfront property offers a unique viewing position at 30 to 35 feet above sea level. It is next to a famous and well-known tourist spot, The Blow Holes, making it an ideal location for building condos, rental apartments, or your dream home. The solid rock area ensures a sturdy foundation, and the view will last forever!

# PROPERTY FEATURES

Views Water Front

Block 68A Parcel 118

Zoning Agriculture/Residential

Sea Frontage112Road Frontage87SoilRock

**IMAGES** 