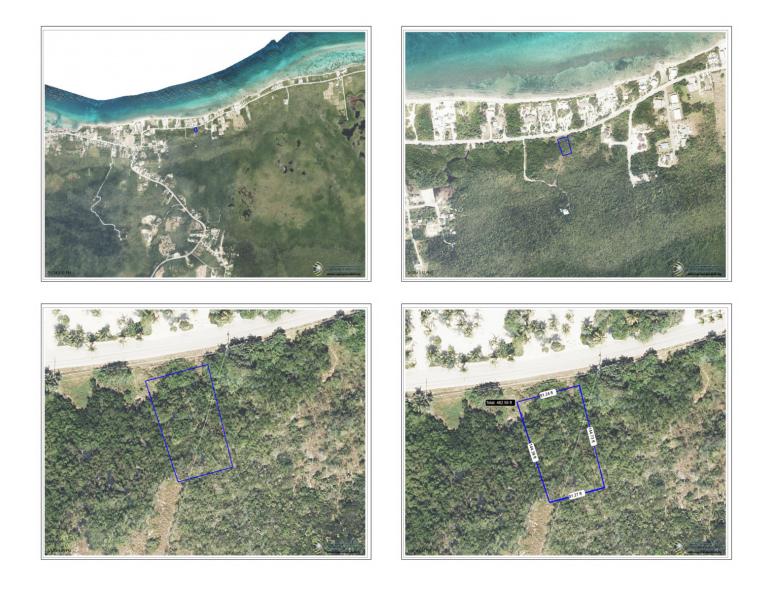

## PROPERTY DESCRIPTION

Discover the perfect canvas for your dream home or investment property with this 0.287-acre parcel of raw land in the serene Old Man Bay, Cayman Islands. Nestled in a tranquil and picturesque setting off of Old Robin Road, the sprawling landscape with native vegetation allows for a charming, personalized sanctuary. Despite its secluded feel, it is located a short drive to amenities, including restaurants, shops, grocery, and local attractions such as the Crystal Caves and public beaches, creating a perfect blend for a truly unique and promising investment. A true island oasis awaits! Call today to learn more.

### **PROPERTY FEATURES**

| Views            | Inland                  |
|------------------|-------------------------|
| Block            | 57A                     |
| Parcel           | 138                     |
| Zoning           | Low Density residential |
| Covenants        | No                      |
| Land Certificate | Not Issued              |
| Possession       | At Closing              |
| Frontage Road    | City Maintained         |
| Title            | Freehold                |
| Trees            | Heavily Wooded          |
| Road Frontage    | 91.24                   |
| Road Surface     | Asphalt                 |
| Topography       | Fill Needed             |
| How Shown        | By Appointment/List     |