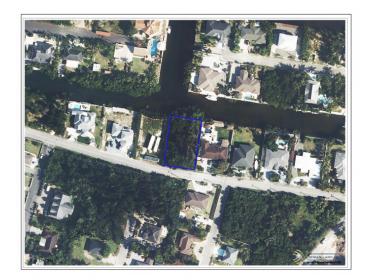

## 0.29 ACRE LOT NORTH SOUND ESTATES- SOUTHWARD DRIVE

Savannah, Cayman Islands

## PROPERTY DESCRIPTION

Introducing an exclusive opportunity to own a captivating piece of paradise in the community of North Sound Estates. This prime canal-front house lot spans 0.299 acres and is ideally located off Southward Drive. Embrace the luxury of waterfront living with direct access to the serene North Sound, perfect for boating enthusiasts and those seeking a tranquil retreat. Positioned looking down the Canal, this is an ideal lot to build your dream home or secure canal-front land for your future!