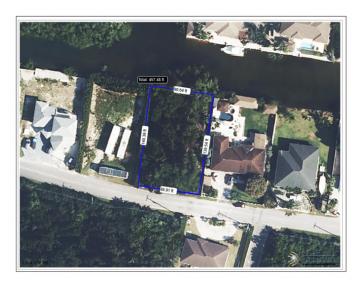

### PROPERTY DETAILS

Price: CI\$308,000 MLS#: 417247 Type: Land Status: Current Width: 86 Listing Type: Low Density Residential Built: 0 Acres: 0.2997 Depth: 140

#### PROPERTY FEATURES

Views Canal Front

Block 27C Parcel 363

Zoning Low Density residential

Covenants

Land Certificate Not Issued Possession At Closing Frontage Road City Maintained

Title Freehold

Trees **Heavily Wooded** 

Sea Frontage 90 Road Frontage 86 **Asphalt** Road Surface Topography Level

How Shown By Appointment/List

Soil Marl