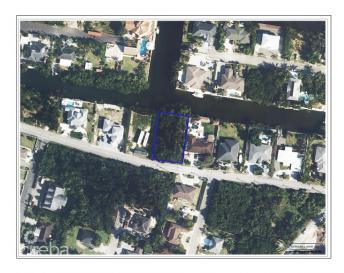

### 0.29 ACRE LOT NORTH SOUND ESTATES- SOUTHWARD DRIVE

Savannah, Cayman Islands

# PROPERTY DESCRIPTION

Introducing an exclusive opportunity to own a captivating piece of paradise in the community of North Sound Estates. This prime canal-front house lot spans 0.299 acres and is ideally located off Southward Drive. Embrace the luxury of waterfront living with direct access to the serene North Sound, perfect for boating enthusiasts and those seeking a tranquil retreat. Positioned looking down the Canal, this is an ideal lot to build your dream home or secure canal-front land for your future!

### PROPERTY FEATURES

Views Canal Front

Block 27C Parcel 363

Zoning Low Density residential

Sea Frontage 90
Road Frontage 86
Soil Marl