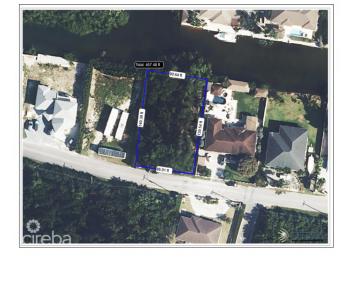

### PROPERTY DETAILS

Price: CI\$308,000 MLS#: 417247 Type: Land
Listing Type: Low Density Residential Status: Current Width: 86
Depth: 140 Built: 0 Acres: 0.2997

# PROPERTY DESCRIPTION

Introducing an exclusive opportunity to own a captivating piece of paradise in the community of North Sound Estates. This prime canal-front house lot spans 0.299 acres and is ideally located off Southward Drive. Embrace the luxury of waterfront living with direct access to the serene North Sound, perfect for boating enthusiasts and those seeking a tranquil retreat. Positioned looking down the Canal, this is an ideal lot to build your dream home or secure canal-front land for your future!

### PROPERTY FEATURES

Views Canal Front

Block 27C Parcel 363

Zoning Low Density residential

Sea Frontage 90
Road Frontage 86
Soil Marl