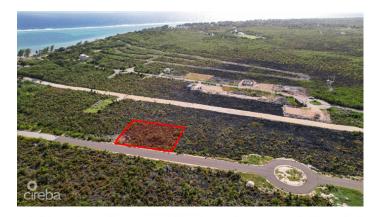

# PROPERTY DESCRIPTION

Uncover the perfect blend of affordability and island living with this 0.23-acre lot located in the serene district of East End on Cooper Drive. With its close proximity to breathtaking beaches, delectable restaurants, and essential amenities, this parcel of land provides an affordable opportunity to embrace the tranquility and beauty of the Cayman Islands. Surrounded by nature's splendor, this affordable lot serves as an ideal canvas for realizing your vision of the perfect home.

### PROPERTY FEATURES

Views Garden View

Block 75A

Parcel 377LOT11A

Zoning Low Density residential

Soil Rock