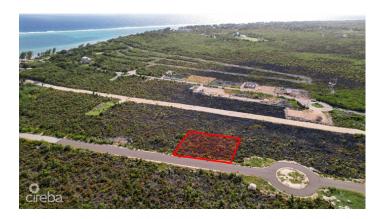

# OCEAN BREEZE, LOT #12

East End, Cayman Islands

## PROPERTY DESCRIPTION

Indulge in affordable island living with this charming 0.2299-acre lot situated in the tranquil district of East End on Cooper Drive. Surrounded by the natural beauty of the Cayman Islands and just moments away from beautiful beaches, enticing restaurants, and convenient stores, this parcel of land offers an exceptional opportunity to create your own retreat without breaking the bank. Embrace the peaceful ambiance and start building the home you've always dreamed of in this coveted location. Contact us today to take advantage of this opportunity.

## PROPERTY FEATURES

Views Inland Block 75A

Parcel 378LOT12A

Zoning Low Density residential

Soil Rock