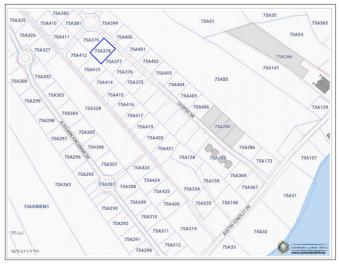

## PROPERTY FEATURES

Views Inland Block 75A

Parcel 378LOT12A

Zoning Low Density residential

Soil Rock