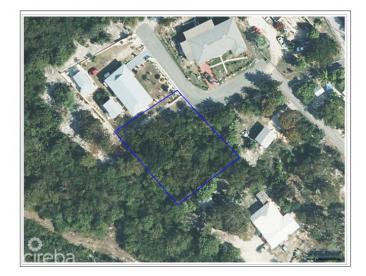

### LARGE HOUSE LOT IN EE

East End, Cayman Islands

### PROPERTY DETAILS

Price: CI\$135,000 MLS#: 417229 Type: Land Listing Type: Low Density Residential Status: Current Width: 107 Depth: 133 Built: 0 Acres: 0.29

## PROPERTY DESCRIPTION

Nestled in the peaceful community of East End, this expansive house lot offers a unique opportunity to create your dream home in a tranquil and idyllic setting. Encompassing ample space, the property provides a canvas for designing a large and luxurious home surrounded by nature's beauty. Additionally, the location offers convenient access to local restaurants, schools, Health City hospital, and other recreational facilities, making it an ideal setting for families or those seeking a peaceful retreat without sacrificing accessibility.

### PROPERTY FEATURES

Views Garden View

Block 75A Parcel 199

Zoning Low Density residential

Road Frontage No