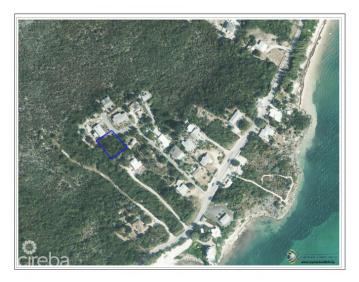

### LARGE HOUSE LOT IN EE

East End, Cayman Islands

### PROPERTY DETAILS

Price: CI\$135,000 MLS#: 417229 Type: Land Listing Type: Low Density Residential Status: Current Width: 107 Depth: 133 Built: 0 Acres: 0.29

## PROPERTY DESCRIPTION

Nestled in the peaceful community of East End, this expansive house lot offers a unique opportunity to create your dream home in a tranquil and idyllic setting. Encompassing ample space, the property provides a canvas for designing a large and luxurious home surrounded by nature's beauty. Additionally, the location offers convenient access to local restaurants, schools, Health City hospital, and other recreational facilities, making it an ideal setting for families or those seeking a peaceful retreat without sacrificing accessibility.

### PROPERTY FEATURES

Views Garden View

Block 75A Parcel 199

Zoning Low Density residential

Road Frontage No