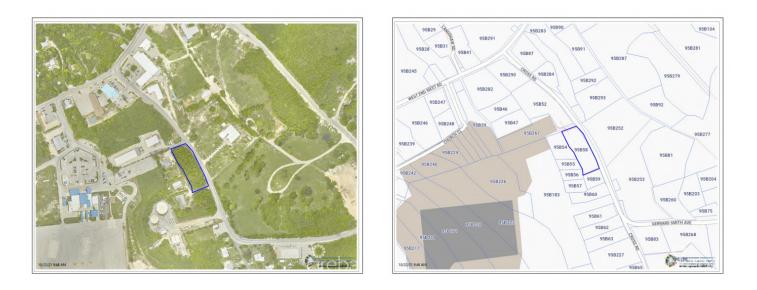

# CAYMAN BRAC INLAND 0.7 OF AN ACRE CROSS ROAD NEAR TIBBETTS SQUARE

Cayman Brac West, Cayman Islands

### PROPERTY DESCRIPTION

Amazing centrally located 0.7 of an acre of land. Walking distance from the nearby airport and Tibbetts square complex on "Cross Road north side of Cayman Brac". Land like this just simply doesn't come on the market very often . Perfect for Commercial use . Call now

# **PROPERTY FEATURES**

| Views         | Inland |
|---------------|--------|
| Block         | 95B    |
| Parcel        | 58     |
| Sea Frontage  | 1      |
| Road Frontage | 265    |
|               |        |