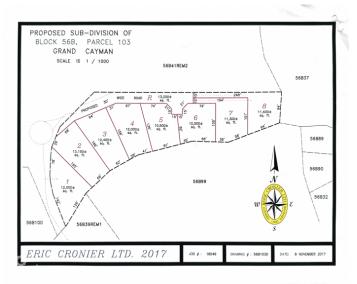

## PROPERTY FEATURES

Views Garden View

Block 56B Parcel 103LOT2

Zoning Low Density residential

Soil Other

CIREBA MLS LDX feed courtesy of WILLIAMS2 REAL ESTATE

\*Disclaimer: The information contained herein has been furnished by the owner(s) and or their nominee and represented by them to be accurate. The listing company, agent and CIREBA MLS disclaims any liability or responsibility for any inaccuracies, errors or omissions in the represented information. The listing details herein are also courtesy of CIREBA (Cayman Islands Real Estate Brokers Association) MLS and/or via LDX (Listing Data Exchange) feed. All the information contained herein is subject to errors, omissions, price changes, prior sale or withdrawal, without notice and is at all times subject to verification by the purchaser(s).