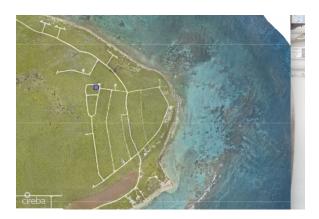

# LITTLE CAYMAN LOT NEAR POINT OF SANDS

Little Cayman East, Cayman Islands

### **PROPERTY DESCRIPTION**

FOR SALE: 0.23 acres of land on the dreamy island of Little Cayman. Average height 20ft above sea level. LC boasts incredible diving and real island living. Do not miss out on this incredible opportunity in Little Cayman.