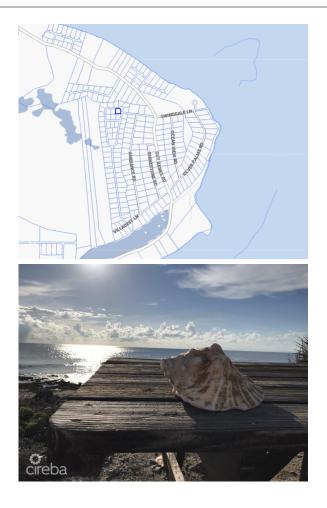

# LITTLE CAYMAN LOT NEAR POINT OF SANDS

Little Cayman East, Cayman Islands

### **PROPERTY DESCRIPTION**

FOR SALE: 0.23 acres of land on the dreamy island of Little Cayman. Average height 20ft above sea level. LC boasts incredible diving and real island living. Do not miss out on this incredible opportunity in Little Cayman.