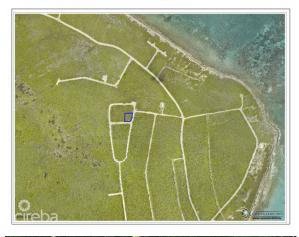

# LITTLE CAYMAN LOT NEAR POINT OF SANDS

Little Cayman East, Cayman Islands

### PROPERTY DETAILS

Price: CI\$57,000 MLS#: 417106 Type: Land Listing Type: Low Density Residential Status: Current Width: 106 Depth: 107 Built: 0 Acres: 0.23

# PROPERTY DESCRIPTION

FOR SALE: 0.23 acres of land on the dreamy island of Little Cayman. Average height 20ft above sea level. LC boasts incredible diving and real island living. Do not miss out on this incredible opportunity in Little Cayman.

# PROPERTY FEATURES

Views None
Block 92A
Parcel 382

Zoning Low Density residential

Soil Other