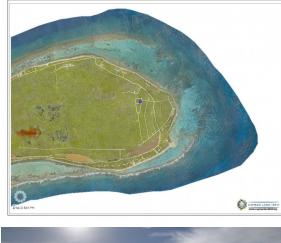

# LITTLE CAYMAN LOT NEAR POINT OF SANDS

Little Cayman East, Cayman Islands

### PROPERTY DETAILS

Price: CI\$57,000 MLS#: 417106 Type: Land Listing Type: Low Density Residential Status: Current Width: 106 Depth: 107 Built: 0 Acres: 0.23

# PROPERTY DESCRIPTION

FOR SALE: 0.23 acres of land on the dreamy island of Little Cayman. Average height 20ft above sea level. LC boasts incredible diving and real island living. Do not miss out on this incredible opportunity in Little Cayman.