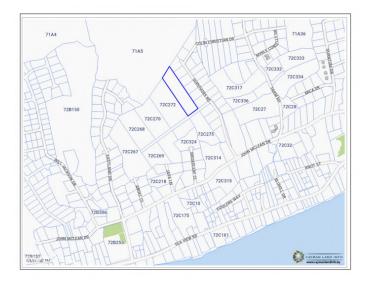

## PROPERTY FEATURES

Views Garden View

Block 72C Parcel 274

Zoning Medium Density Residential

Road Frontage 140
Soil Rock

### **IMAGES**