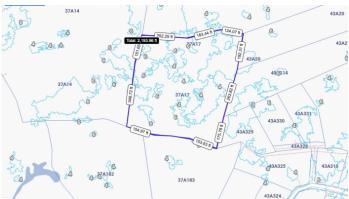

### PROPERTY DETAILS

Price: CI\$750,000 MLS#: 415222 Type: Land
Listing Type: Low Density Residential Status: Current Width: 556
Depth: 532 Built: 0 Acres: 7