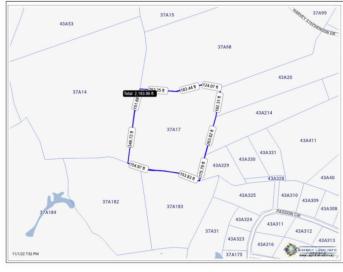

### PROPERTY DETAILS

Price: CI\$750,000 MLS#: 415222 Type: Land
Listing Type: Low Density Residential Status: Current Width: 556
Depth: 532 Built: 0 Acres: 7