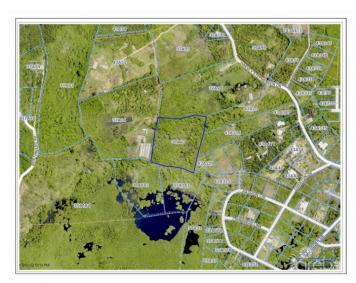

# PROPERTY DESCRIPTION

This 7 acre parcel is located in the Lookout Gardens area of Bodden Town. Good elevation and good farm land. ROW would have to be negotiated. At only \$2 per square foot, there is significant room for improved equity.