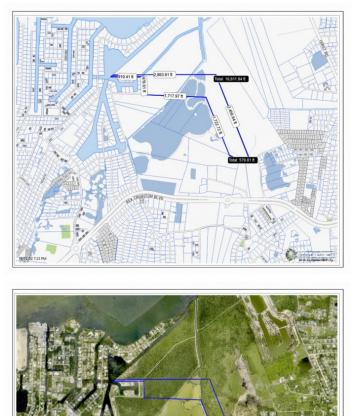

## PROPERTY DESCRIPTION

This property has significant development possibilities. There is a lake/pond on site that can be dug to provide fill for the entire property. There is an un-improved easement off the east/west bypass for direct road access. One could get approximately 120 house lots that would have significant retail value, or even better, as a middle income housing development. Property is zoned Low Density Residential.

### **PROPERTY FEATURES**

| Views  | Garden View             |  |
|--------|-------------------------|--|
| Block  | 24D                     |  |
| Parcel | 13REM1                  |  |
| Zoning | Low Density residential |  |
| Soil   | Black                   |  |
|        |                         |  |