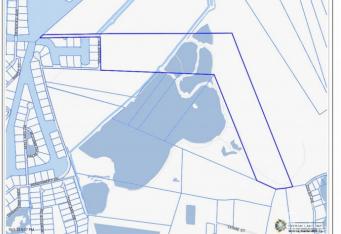

## PROPERTY DESCRIPTION

This property has significant development possibilities. There is a lake/pond on site that can be dug to provide fill for the entire property. There is an un-improved easement off the east/west bypass for direct road access. One could get approximately 120 house lots that would have significant retail value, or even better, as a middle income housing development. Property is zoned Low Density Residential.

### **PROPERTY FEATURES**

| Views  | Garden View             |  |
|--------|-------------------------|--|
| Block  | 24D                     |  |
| Parcel | 13REM1                  |  |
| Zoning | Low Density residential |  |
| Soil   | Black                   |  |
|        |                         |  |