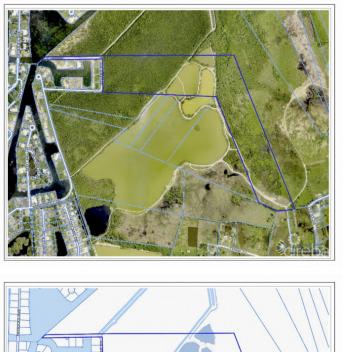

## PROPERTY DESCRIPTION

This property has significant development possibilities. There is a lake/pond on site that can be dug to provide fill for the entire property. There is an un-improved easement off the east/west bypass for direct road access. One could get approximately 120 house lots that would have significant retail value, or even better, as a middle income housing development. Property is zoned Low Density Residential.

### **PROPERTY FEATURES**

| Views  | Garden View             |  |
|--------|-------------------------|--|
| Block  | 24D                     |  |
| Parcel | 13REM1                  |  |
| Zoning | Low Density residential |  |
| Soil   | Black                   |  |
|        |                         |  |