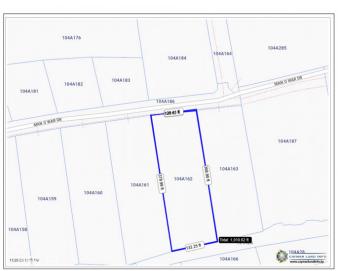

### PROPERTY DETAILS

Price: US\$225,000 MLS#: 417016 Type: Land
Listing Type: Little Cayman/Cayman BracStatus: Current Width: 132.25
Depth: 375 Built: 0 Acres: 1.12

## PROPERTY FEATURES

Views Water View
Block 104A
Parcel 162
Road Frontage 132.2
Soil Rock