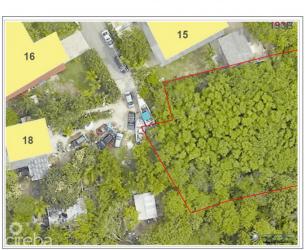

## PROPERTY DESCRIPTION

The parcel of land in West Bay is situated at an elevation ranging between 10 and 14 feet above sea level, providing a picturesque and elevated setting.near Cobalt Coast and Ocean Point Villas. The land is well-suited for constructing a small condo complex or a family home, benefiting from its elevated position. The higher elevation provides potential residents with an added sense of security from coastal concerns, such as storm surges or flooding, enhancing the overall desirability of the location. Considering its elevated position, the parcel of land in West Bay presents an opportunity for a home or complex that combines both functionality and aesthetic appeal, making it an attractive option for those seeking a residence with a commanding view and a touch of natural beauty.