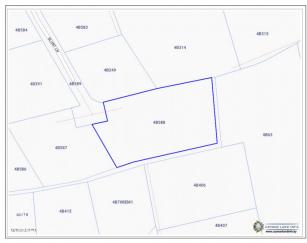

## PROPERTY FEATURES

Views Garden View

Block 4B Parcel 588

Zoning Low Density residential

Road Frontage 50 Soil Marl