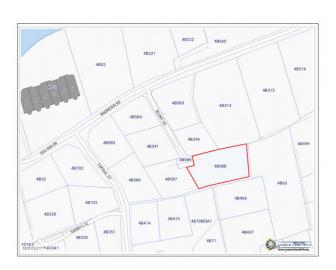

## PROPERTY FEATURES

Views Garden View

Block 4B Parcel 588

Zoning Low Density residential

Road Frontage 50 Soil Marl