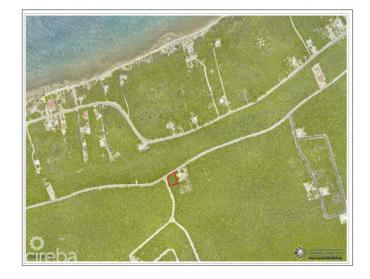

## LARGE CAYMAN BRAC BLUFF LOT - CAPT MABRY DR

Cayman Brac Central, Cayman Islands

### PROPERTY DESCRIPTION

Calling all savvy investors! Take advantage of this spectacular opportunity. Beautiful corner Bluff Lot featuring 11,195sqft. Offering 100% stamp duty and import duty waivers making it easy to purchase and build in Cayman Brac. Act swiftly and secure your piece of paradise today!

### PROPERTY FEATURES

Views Garden View

Block 99A Parcel 364

Zoning Low Density residential

Soil Rock