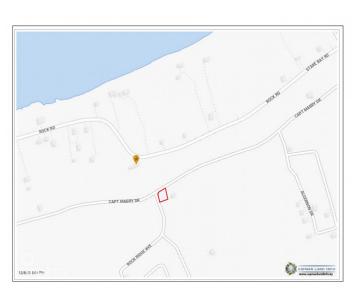

## LARGE CAYMAN BRAC BLUFF LOT - CAPT MABRY DR

Cayman Brac Central, Cayman Islands

### PROPERTY DESCRIPTION

Calling all savvy investors! Take advantage of this spectacular opportunity. Beautiful corner Bluff Lot featuring 11,195sqft. Offering 100% stamp duty and import duty waivers making it easy to purchase and build in Cayman Brac. Act swiftly and secure your piece of paradise today!

### PROPERTY FEATURES

Views Garden View

Block 99A Parcel 364

Zoning Low Density residential

Soil Rock