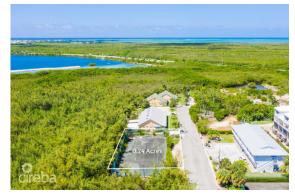

## MARSH ROAD 0.24 ACRES, SEVEN MILE CORRIDOR

West Bay, Cayman Islands

### PROPERTY DETAILS

Price: CI\$885,000 MLS#: 416268 Type: Land
Listing Type: High Density Residential Status: Current Width: 125.47
Depth: 84.81 Built: 0 Acres: 0.2435

## PROPERTY DESCRIPTION

Land for sale directly across from world-renowned Seven Mile Beach. A 0.24-acre parcel located on Marsh Road, opposite the Anchorage condominium in the Seven Mile Corridor. Currently featuring a tennis court, the high-density land is zoned for hotel and tourism, offering a unique opportunity to build more than just a family home. This is your chance to acquire land in a highly sought-after location where listings and inventory are scarce.

### PROPERTY FEATURES

Views Garden View

Block 10E Parcel 18

Zoning Hotel/Tourism

Soil Other

**IMAGES** 