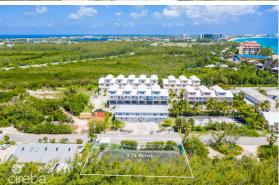

## MARSH ROAD 0.24 ACRES, SEVEN MILE CORRIDOR

West Bay, Cayman Islands

### PROPERTY DETAILS

Price: CI\$885,000 MLS#: 416268 Type: Land
Listing Type: High Density Residential Status: Current Width: 125.47
Depth: 84.81 Built: 0 Acres: 0.2435

## PROPERTY DESCRIPTION

Land for sale directly across from world-renowned Seven Mile Beach. A 0.24-acre parcel located on Marsh Road, opposite the Anchorage condominium in the Seven Mile Corridor. Currently featuring a tennis court, the high-density land is zoned for hotel and tourism, offering a unique opportunity to build more than just a family home. This is your chance to acquire land in a highly sought-after location where listings and inventory are scarce.

### PROPERTY FEATURES

Views Garden View

Block 10E Parcel 18

Zoning Hotel/Tourism

Soil Other

**IMAGES** 