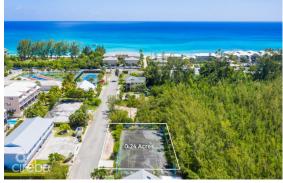

## MARSH ROAD 0.24 ACRES, SEVEN MILE CORRIDOR

West Bay, Cayman Islands

### PROPERTY DETAILS

Price: CI\$885,000 MLS#: 416268 Type: Land
Listing Type: High Density Residential Status: Current Width: 125.47
Depth: 84.81 Built: 0 Acres: 0.2435

## PROPERTY DESCRIPTION

Land for sale directly across from world-renowned Seven Mile Beach. A 0.24-acre parcel located on Marsh Road, opposite the Anchorage condominium in the Seven Mile Corridor. Currently featuring a tennis court, the high-density land is zoned for hotel and tourism, offering a unique opportunity to build more than just a family home. This is your chance to acquire land in a highly sought-after location where listings and inventory are scarce.

### PROPERTY FEATURES

Views Garden View

Block 10E Parcel 18

Zoning Hotel/Tourism

Soil Other

**IMAGES** 