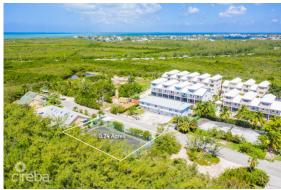

## MARSH ROAD 0.24 ACRES, SEVEN MILE CORRIDOR

West Bay, Cayman Islands

### PROPERTY DETAILS

Price: CI\$885,000 MLS#: 416268 Type: Land
Listing Type: High Density Residential Status: Current Width: 125.47
Depth: 84.81 Built: 0 Acres: 0.2435

## PROPERTY DESCRIPTION

Land for sale directly across from world-renowned Seven Mile Beach. A 0.24-acre parcel located on Marsh Road, opposite the Anchorage condominium in the Seven Mile Corridor. Currently featuring a tennis court, the high-density land is zoned for hotel and tourism, offering a unique opportunity to build more than just a family home. This is your chance to acquire land in a highly sought-after location where listings and inventory are scarce.

### PROPERTY FEATURES

Views Garden View

Block 10E Parcel 18

Zoning Hotel/Tourism

Soil Other

**IMAGES** 