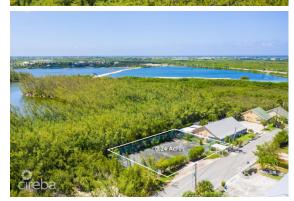

## MARSH ROAD 0.24 ACRES, SEVEN MILE CORRIDOR

West Bay, Cayman Islands

### PROPERTY DETAILS

Price: CI\$885,000 MLS#: 416268 Type: Land
Listing Type: High Density Residential Status: Current Width: 125.47
Depth: 84.81 Built: 0 Acres: 0.2435

## PROPERTY DESCRIPTION

Land for sale directly across from world-renowned Seven Mile Beach. A 0.24-acre parcel located on Marsh Road, opposite the Anchorage condominium in the Seven Mile Corridor. Currently featuring a tennis court, the high-density land is zoned for hotel and tourism, offering a unique opportunity to build more than just a family home. This is your chance to acquire land in a highly sought-after location where listings and inventory are scarce.

### PROPERTY FEATURES

Views Garden View

Block 10E Parcel 18

Zoning Hotel/Tourism

Soil Other

**IMAGES** 