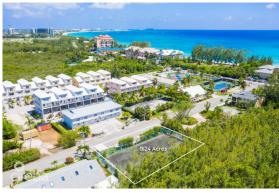

## MARSH ROAD 0.24 ACRES, SEVEN MILE CORRIDOR

West Bay, Cayman Islands

### PROPERTY DETAILS

Price: CI\$885,000 MLS#: 416268 Type: Land
Listing Type: High Density Residential Status: Current Width: 125.47
Depth: 84.81 Built: 0 Acres: 0.2435

## PROPERTY DESCRIPTION

Land for sale directly across from world-renowned Seven Mile Beach. A 0.24-acre parcel located on Marsh Road, opposite the Anchorage condominium in the Seven Mile Corridor. Currently featuring a tennis court, the high-density land is zoned for hotel and tourism, offering a unique opportunity to build more than just a family home. This is your chance to acquire land in a highly sought-after location where listings and inventory are scarce.

### PROPERTY FEATURES

Views Garden View

Block 10E Parcel 18

Zoning Hotel/Tourism

Soil Other

**IMAGES** 