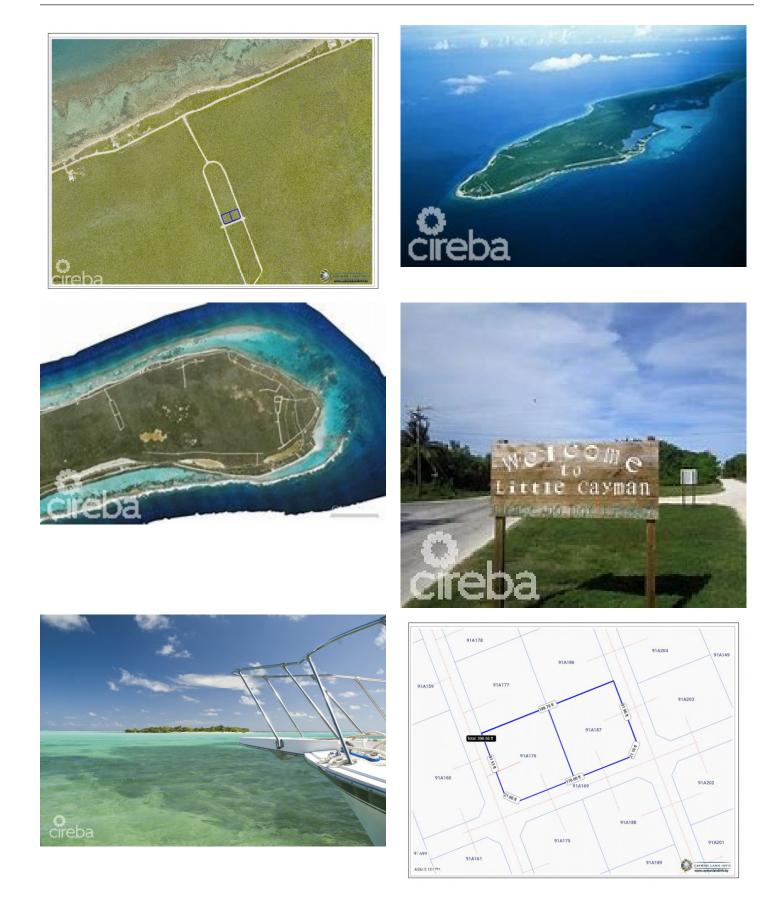

# LITTLE CAYMAN EAST .48 ACRE

Little Cayman East, Cayman Islands

# PROPERTY DESCRIPTION

Almost half an acre of land FOR SALE on the dreamy island of Little Cayman. Land is 18ft above sea level. 2 parcels side by side. Peaceful area to build your island home. LC boasts incredible diving and real island living. Do not miss out on these incredible opportunities in Little Cayman.

### **PROPERTY FEATURES**

| Views         | Garden View |
|---------------|-------------|
| Block         | 91A         |
| Parcel        | 176/187     |
| Sea Frontage  | None        |
| Road Frontage | 383         |
| Soil          | Other       |