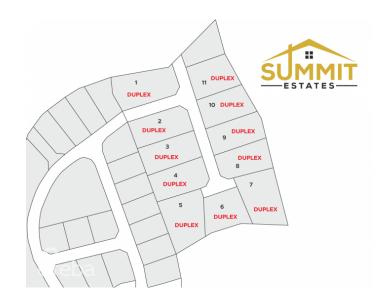

# **SUMMIT ESTATES- DUPLEX LOT 11**

East End, Cayman Islands

# PROPERTY DESCRIPTION

Take advantage of this opportunity to invest in this tranquil subdivision in the heart of East End. Large duplex lots available with covenants to protect your investment. Purchase adjoining lots to build apartments. Only 11 lots available, scheduled for completion in 2024.

### PROPERTY FEATURES

Views Garden View

Block 72B Parcel 303

Zoning Medium Density Residential

Road Frontage 83