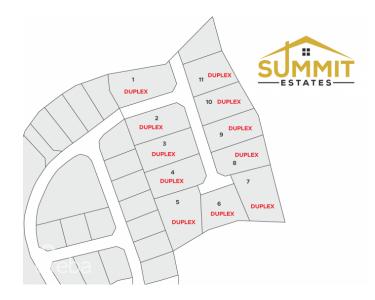

## **SUMMIT ESTATES- DUPLEX LOT 9**

East End, Cayman Islands

### PROPERTY DESCRIPTION

Take advantage of this opportunity to invest in this tranquil subdivision in the heart of East End. Large duplex lots available with covenants to protect your investment. Purchase adjoining lots to build apartments. Only 11 lots available, scheduled for completion in 2024.