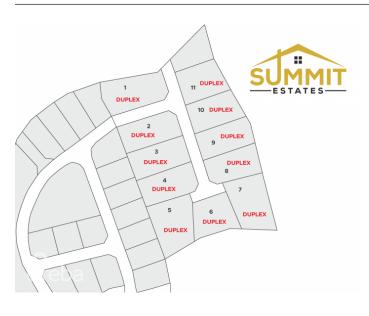

**SUMMIT ESTATES- DUPLEX LOT 8** 

East End, Cayman Islands

### PROPERTY DESCRIPTION

Take advantage of this opportunity to invest in this tranquil subdivision in the heart of East End. Large duplex lots available with covenants to protect your investment. Purchase adjoining lots to build apartments. Only 11 lots available, scheduled for completion in 2024.