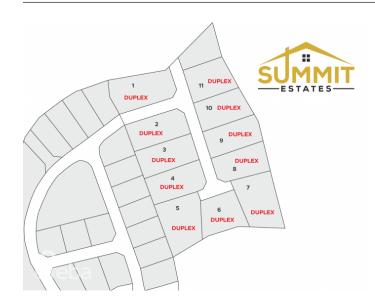

### **SUMMIT ESTATES- DUPLEX LOT 6**

East End, Cayman Islands

## PROPERTY DESCRIPTION

Take advantage of this opportunity to invest in this tranquil subdivision in the heart of East End. Large duplex lots available with covenants to protect your investment. Purchase adjoining lots to build apartments. Only 11 lots available, scheduled for completion in 2024.