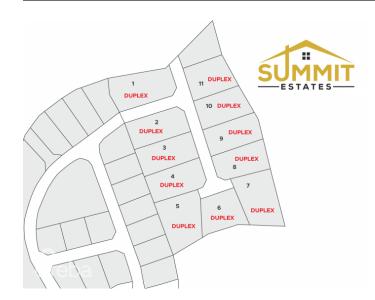

## **SUMMIT ESTATES- DUPLEX LOT 3**

East End, Cayman Islands

# PROPERTY DESCRIPTION

Take advantage of this opportunity to invest in this tranquil subdivision in the heart of East End. Large duplex lots available with covenants to protect your investment. Purchase adjoining lots to build apartments. Only 11 lots available, scheduled for completion in 2024.

## **IMAGES**