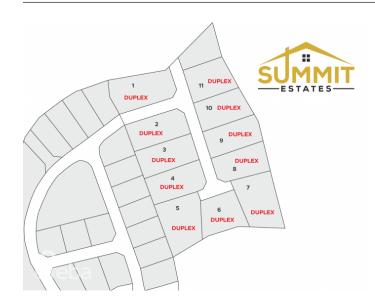

### **SUMMIT ESTATES- DUPLEX LOT 2**

East End, Cayman Islands

## PROPERTY DESCRIPTION

Take advantage of this opportunity to invest in this tranquil subdivision in the heart of East End. Large duplex lots available with covenants to protect your investment. Purchase adjoining lots to build apartments. Only 11 lots available, scheduled for completion in 2024.

#### PROPERTY FEATURES

Views Garden View

Block 72B Parcel 294

Zoning Medium Density Residential

Road Frontage 80