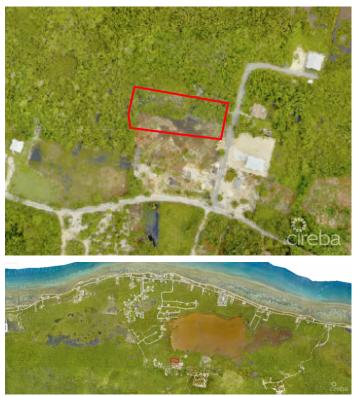

## PROPERTY DESCRIPTION

This is a large lot with easy access in the Hutland area.

#### **PROPERTY FEATURES**

| Views  | Garden View             |
|--------|-------------------------|
| Block  | 49A                     |
| Parcel | 39                      |
| Zoning | Agriculture/Residential |