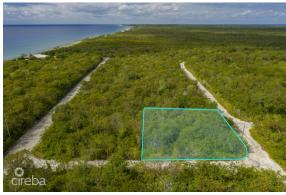

## PROPERTY DESCRIPTION

This Cayman Brac Selworthy Grove land lot offers 86 feet of elevation. Located just off Boby Bird Drive, almost a quarter of an acre of land, perfectly suited for building a fantastic home or as an investment for long term appreciation.

## **PROPERTY FEATURES**

| Views         |
|---------------|
| Block         |
| Parcel        |
| Zoning        |
| Road Frontage |
| Soil          |
|               |

Garden View 110A 210 Low Density residential 100 Rock