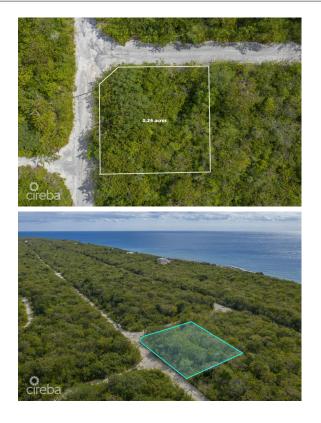

## PROPERTY DESCRIPTION

This Cayman Brac Selworthy Grove land lot offers 86 feet of elevation. Located just off Boby Bird Drive, almost a quarter of an acre of land, perfectly suited for building a fantastic home or as an investment for long term appreciation.

## **PROPERTY FEATURES**

| Views         |
|---------------|
| Block         |
| Parcel        |
| Zoning        |
| Road Frontage |
| Soil          |
|               |

Garden View 110A 210 Low Density residential 100 Rock