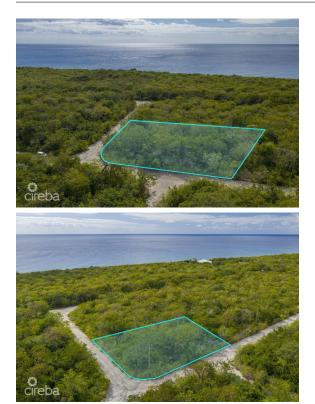

## PROPERTY DESCRIPTION

This Cayman Brac Selworthy Grove land lot offers 86 feet of elevation. Located just off Boby Bird Drive, almost a quarter of an acre of land, perfectly suited for building a fantastic home or as an investment for long term appreciation.

## **PROPERTY FEATURES**

| Views         |
|---------------|
| Block         |
| Parcel        |
| Zoning        |
| Road Frontage |
| Soil          |
|               |

Garden View 110A 210 Low Density residential 100 Rock