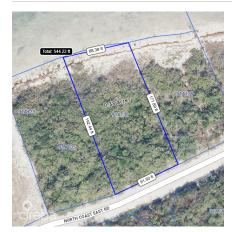

#### 17 ACRES LITTLE CAYMAN NORTH EAST LAND

District: Little Cayman East, Cayman Islands Price: US\$599,000

MLS# 419251 Type: Land Width: 150 Depth: 200

Status: New