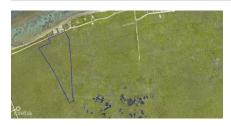

#### 17 ACRES LITTLE CAYMAN NORTH EAST LAND

District: Little Cayman East, Cayman Islands Price: US\$599,000

MLS# 419251 Type: Land Width: 150 Depth: 200

Status: New