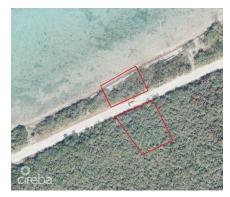

# LITTLE CAYMAN 0.52 ACRES, BEACH FRONT

District: Little Cayman East, Cayman Islands Price: US\$539,000

MLS# 418575 Type: Land Width: 102 Depth: 229

Status: Current