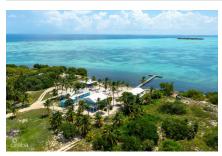

## PEDRO CASTLE ROAD 4.15 ACRES, WATERFRONT

District: Savannah, Cayman Islands

MLS# 415351 Type: Land Width: 700 Depth: 455

Status: Current