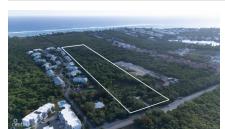

## PEDRO CASTLE ROAD 4.15 ACRES, WATERFRONT

District: Savannah, Cayman Islands

MLS# 415351 Type: Land Width: 700 Depth: 455

Status: Current